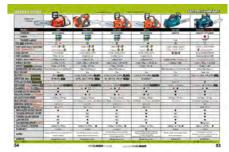

### **RATES:** SIZES H x W:

| £2500/\$3900  | 275 x 420mm* | spread +2pages |
|---------------|--------------|----------------|
| £1500 /\$2300 | 275 x 420mm* | 11" x 16.5"*   |
| £900/\$1000   | 275 x 210mm* | 11" x 8.25"*   |
| £850/\$1250   | 160 x 395mm  | 6.5" x 15.5"   |
| £550/\$700    | 245 x 88mm   | 9.5" x 3.5"    |
| £550/\$700    | 120 x 180mm  | 4.75" x 7"     |
| £600/\$800    | 180 x 120mm  | 7" x 4.75"     |
| £350/\$450    | 120 x 88mm   | 4.75" x 3.5"   |
|               |              |                |